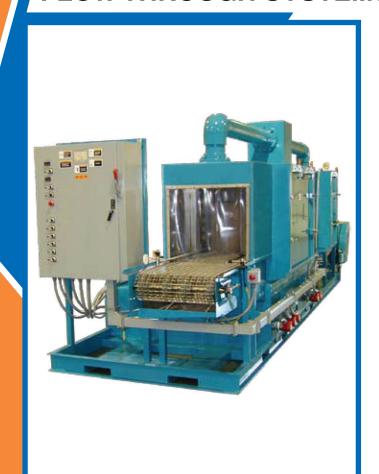

### FLOW THROUGH SYSTEMS

ADF manufacturers single or multi-stage FlowThrough Parts Washers as required by the application. Structural integrity is a prime consideration when ADF designs the washer for your application. Because these washers run continuously to provide part after part cleaning, only the highest quality components are used.

ADF strongly recommends the use of stainless steel for the pans, chamber, and reservoir tanks to prevent rusting, provide years of rust-free structural integrity. and to eliminate rust contamination where precision cleaning is The washers required. manufactured with plastic, galvanized, or stainless steel belts and ADF uses quality UHMW slide rails for a smooth operation of the conveyor belt.

### **DISTRIBUTED BY:**

"U" TURN STYLE

ADF FLOW THROUGH SYSTEMS INCLUDE:

- Pumps sized to the job
- Variable speed drives
- Belts of galvanized steel, stainless steel or poly type materials
- Temperature controlled tank heaters
- Slanted bottom tanks for sludge collection
- Large drain fittings
- Doors for nozzle inspection
- Stainless steel tanks and tunnel
- Rugged structural frame support for conveyors
- UHMW slidder bars
- Structural support for conveyor