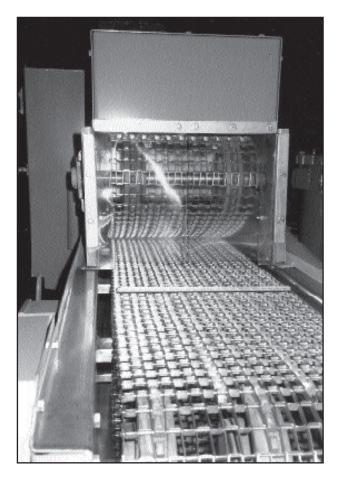

### **DISTRIBUTED BY:**

"U" TURN STYLE

ADF FLOW THROUGH SYSTEMS INCLUDE:

- Pumps sized to the job
- Variable speed drives
- Belts of galvanized steel, stainless steel or poly type materials
- Temperature controlled tank heaters
- Slanted bottom tanks for sludge collection
- Large drain fittings
- Doors for nozzle inspection
- Stainless steel tanks and tunnel
- Rugged structural frame support for conveyors
- UHMW slidder bars
- Structural support for conveyor