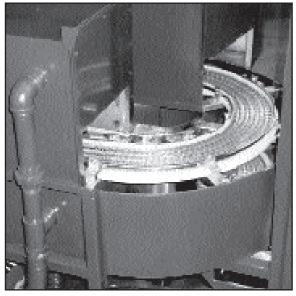

ADF strongly recommends the use of stainless steel for the pans, chamber, and reservoir tanks to prevent rusting, provide years of rust-free structural integrity. and to eliminate rust contamination where precision cleaning is The washers required. manufactured with plastic, galvanized, or stainless steel belts and ADF uses quality UHMW slide rails for a smooth operation of the conveyor belt.

### **DISTRIBUTED BY:**

"U" TURN STYLE

ADF FLOW THROUGH SYSTEMS INCLUDE:

- Pumps sized to the job
- Variable speed drives
- Belts of galvanized steel, stainless steel or poly type materials
- Temperature controlled tank heaters
- Slanted bottom tanks for sludge collection
- Large drain fittings
- Doors for nozzle inspection
- Stainless steel tanks and tunnel
- Rugged structural frame support for conveyors
- UHMW slidder bars
- Structural support for conveyor