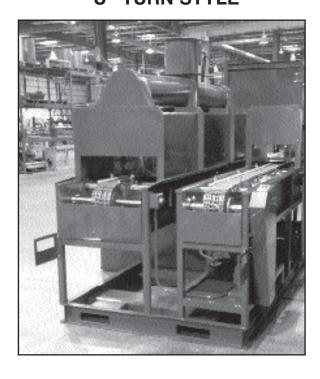

### **DISTRIBUTED BY:**

"U" TURN STYLE

ADF FLOW THROUGH SYSTEMS INCLUDE:

- Pumps sized to the job
- Variable speed drives
- Belts of galvanized steel, stainless steel or poly type materials
- Temperature controlled tank heaters
- Slanted bottom tanks for sludge collection
- Large drain fittings
- Doors for nozzle inspection
- Stainless steel tanks and tunnel
- Rugged structural frame support for conveyors
- UHMW slidder bars
- Structural support for conveyor